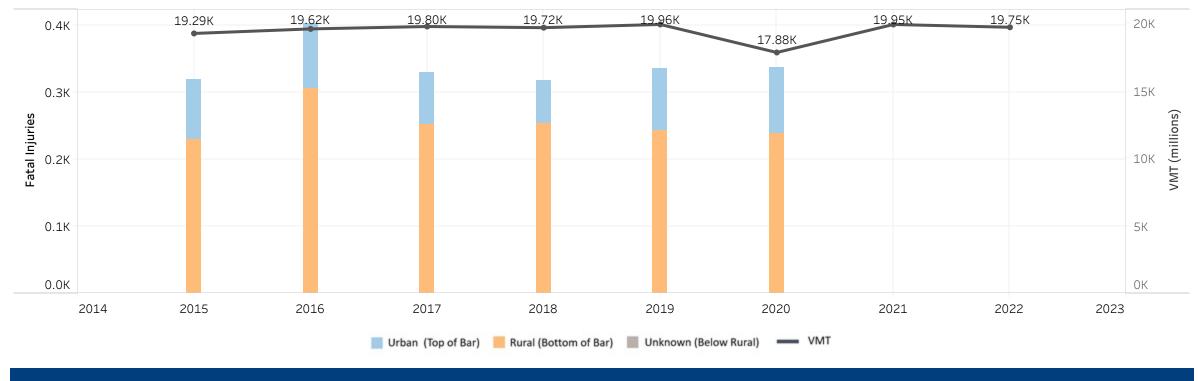

## Vehicle Registrations

(millions)

**Driver Licenses** (millions)

**Vechicle Crash Fatalities** 

\*(No bar indicates that there is no data available for that year)

(thousands)

**Motor Fuel Use** 