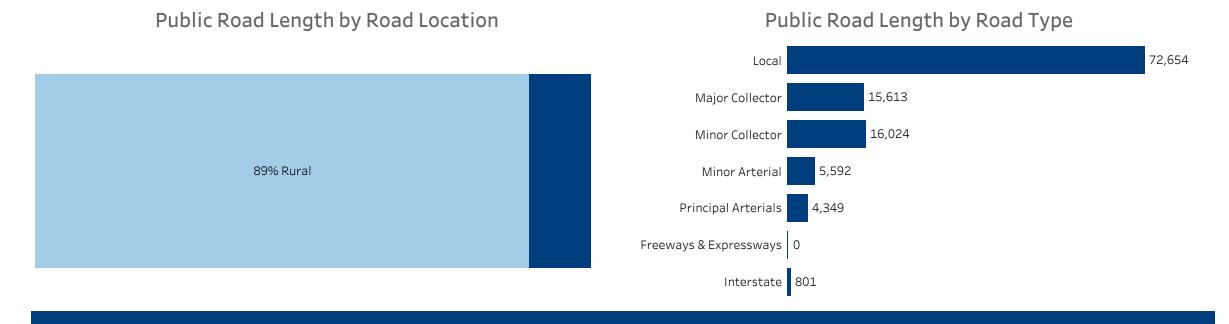

## Public Road Length

#### Vehicle Miles Traveled & Public Road Length

|                        | (percent)              |                    |  |
|------------------------|------------------------|--------------------|--|
|                        | Vehicle Miles Traveled | Public Road Length |  |
| Local                  | 9.7%                   | 63.2%              |  |
| Major Collector        | 14.1%                  | 13.6%              |  |
| Minor Collector        | • 2.5%                 | 13.9%              |  |
| Minor Arterial         | 17.7%                  | • 4.9%             |  |
| Principal Arterials    | 31.0%                  | • 3.8%             |  |
| Freeways & Expressways | • 0.0%                 | • 0.0%             |  |
| Interstate             | 25.1%                  | • 0.7%             |  |