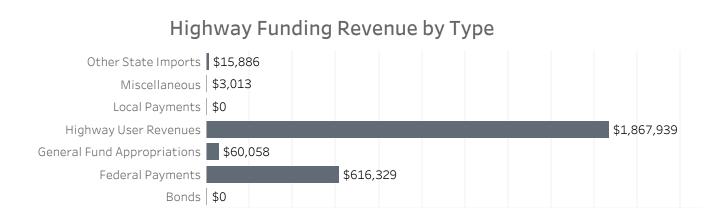

#### **Highway Funding Revenue** (thousands)

Total Highway Funding Revenue

\$2,563,225