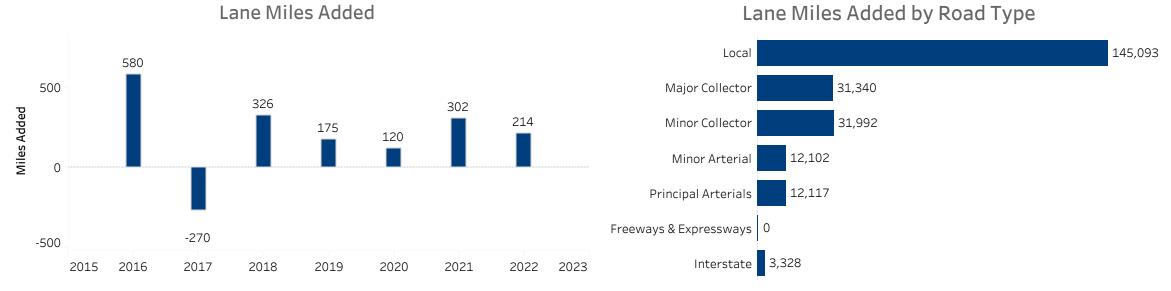

| (percent)              |                    |  |
|------------------------|------------------------|--------------------|--|
|                        | Vehicle Miles Traveled | Public Road Length |  |
| Local                  | 9.7%                   | 63.2%              |  |
| Major Collector        | 14.1%                  | 13.6%              |  |
| Minor Collector        | • 2.5%                 | 13.9%              |  |
| Minor Arterial         | 17.7%                  | • 4.9%             |  |
| Principal Arterials    | 31.0%                  | • 3.8%             |  |
| Freeways & Expressways | • 0.0%                 | • 0.0%             |  |
| Interstate             | 25.1%                  | • 0.7%             |  |

### **Public Road Lane Miles**

(miles)



## Vehicle Registrations

(millions)



**Driver Licenses** (millions)





**Vechicle Crash Fatalities** 

\*(No bar indicates that there is no data available for that year)

(thousands)



**Motor Fuel Use** 





#### **Highway Funding Revenue** (thousands)



Total Highway Funding Revenue

\$2,563,225

# Highway Funding Expenditures

(thousands)