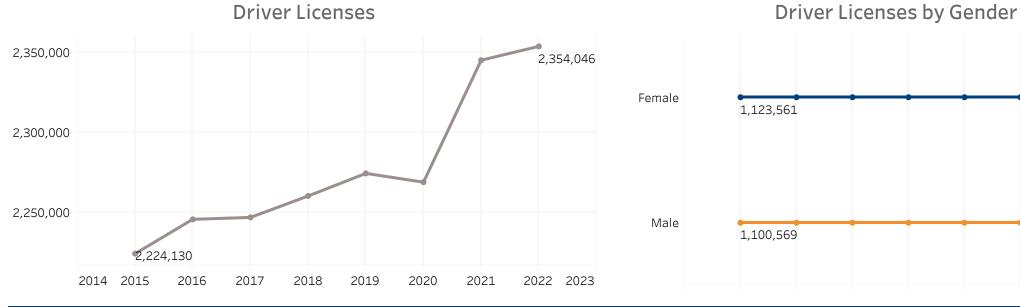

## Vehicle Registrations

(millions)

**Driver Licenses** (millions)

**Vechicle Crash Fatalities** 

\*(No bar indicates that there is no data available for that year)

(thousands)

**Motor Fuel Use** 