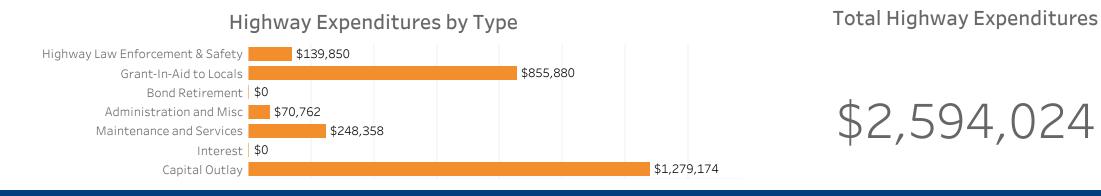

3.6%              |  |
| Minor Collector        | • 2.5%                 | 13.9%              |  |
| Minor Arterial         | 17.7%                  | • 4.9%             |  |
| Principal Arterials    | 31.0%                  | • 3.8%             |  |
| Freeways & Expressways | • 0.0%                 | • 0.0%             |  |
| Interstate             | 25.1%                  | • 0.7%             |  |

### **Public Road Lane Miles**

(miles)



## Vehicle Registrations

(millions)



**Driver Licenses** (millions)





**Vechicle Crash Fatalities** 

\*(No bar indicates that there is no data available for that year)

(thousands)



**Motor Fuel Use** 





#### **Highway Funding Revenue** (thousands)



Total Highway Funding Revenue

\$2,563,225

# Highway Funding Expenditures

(thousands)