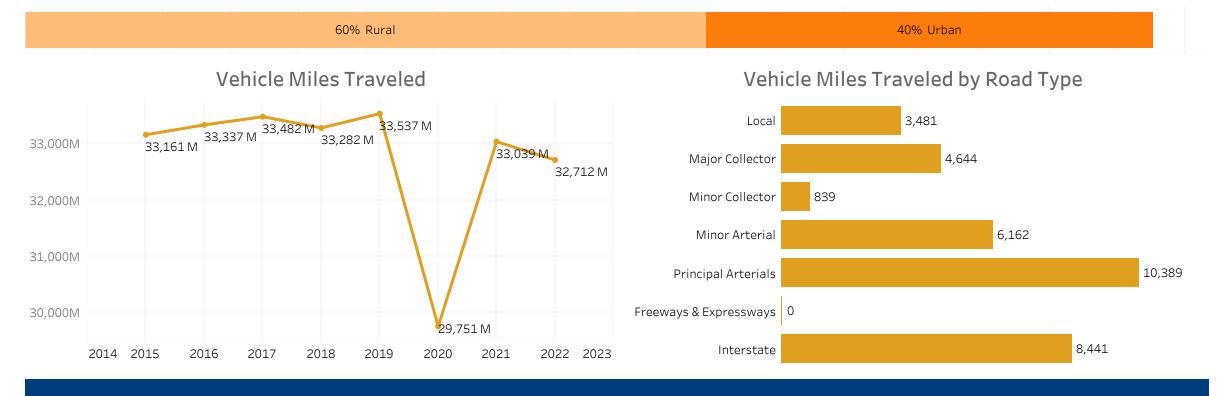

Vehicle Miles Traveled (millions)

Vehicle Miles Traveled by Location

#### Vehicle Miles Traveled & Public Road Length

|                        | (percent)              |                    |  |
|------------------------|------------------------|--------------------|--|
|                        | Vehicle Miles Traveled | Public Road Length |  |
| Local                  | 9.7%                   | 63.2%              |  |
| Major Collector        | 14.1%                  | 13.6%              |  |
| Minor Collector        | • 2.5%                 | 13.9%              |  |
| Minor Arterial         | 17.7%                  | • 4.9%             |  |
| Principal Arterials    | 31.0%                  | • 3.8%             |  |
| Freeways & Expressways | • 0.0%                 | • 0.0%             |  |
| Interstate             | 25.1%                  | • 0.7%             |  |