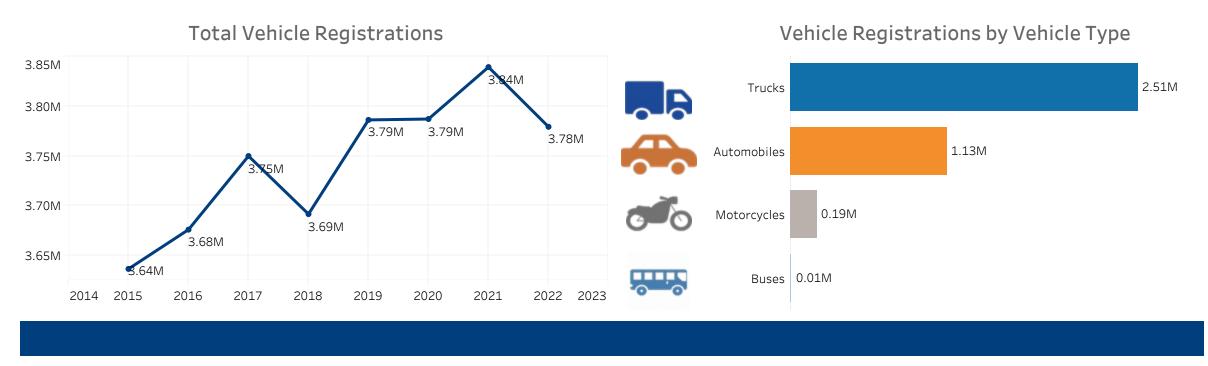

## Vehicle Registrations

(millions)

**Driver Licenses** (millions)

**Vechicle Crash Fatalities** 

\*(No bar indicates that there is no data available for that year)

(thousands)

**Motor Fuel Use** 