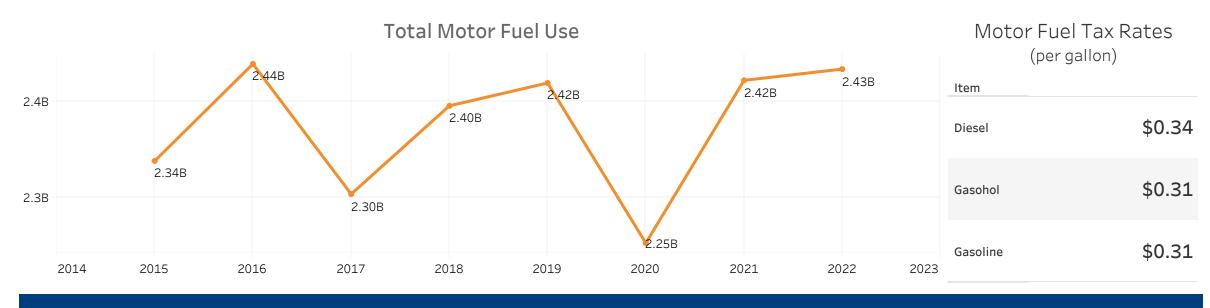

## Vehicle Registrations

(millions)

**Driver Licenses** (millions)

**Vechicle Crash Fatalities** 

\*(No bar indicates that there is no data available for that year)

(thousands)

**Motor Fuel Use** 