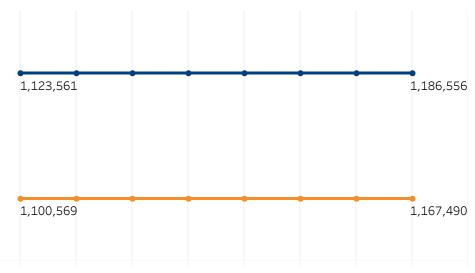

## Vehicle Registrations

(millions)

**Driver Licenses** (millions)

**Vechicle Crash Fatalities** 

\*(No bar indicates that there is no data available for that year)

(thousands)

**Motor Fuel Use** 